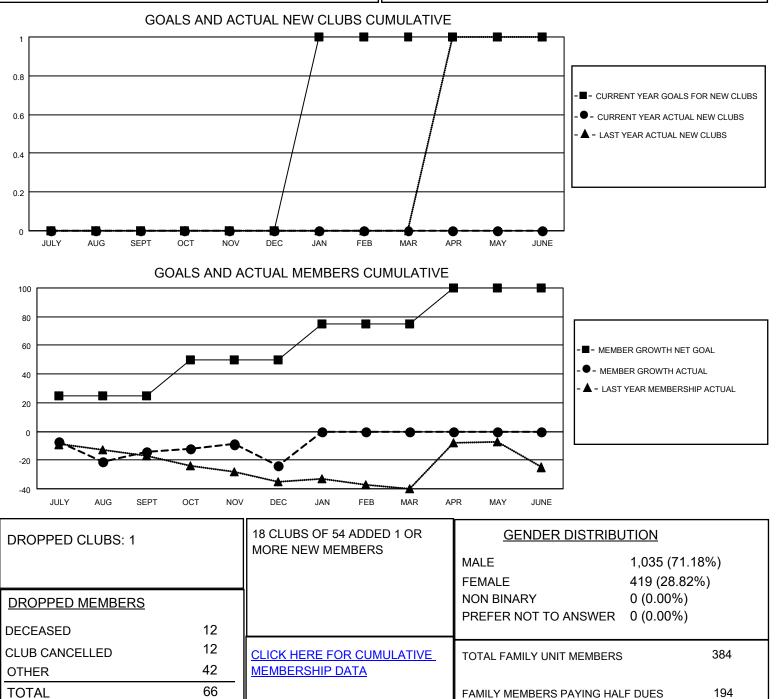

## LOCATION MINNESOTA

District 5M 4

Results as of: 12/31/2021

| Clubs                 |               |           |               | Members               |                          |                         |                                                    |
|-----------------------|---------------|-----------|---------------|-----------------------|--------------------------|-------------------------|----------------------------------------------------|
| RESULTS FOR 2021-2022 |               |           |               | RESULTS FOR 2021-2022 |                          |                         |                                                    |
| QUARTER               | NEW CLUB GOAL | NEW CLUBS | DROPPED CLUBS | QUARTER               | EMBER GROWTH NET<br>GOAL | MEMBER GROWTH<br>ACTUAL | DROPPED<br>MEMBERS ACTUAL<br>(including transfers) |
| JULY/AUG/SEPT         | 0             | 0         | 0             | JULY/AUG/SEPT         | 25                       | 23                      | 32                                                 |
| OCT/NOV/DEC           | 0             | 0         | 1             | OCT/NOV/DEC           | 25                       | 28                      | 34                                                 |
| JAN/FEB/MAR           | 1             | 0         | 0             | JAN/FEB/MAR           | 25                       | 0                       | 0                                                  |
| APR/MAY/JUNE          | 0             | 0         | 0             | APR/MAY/JUNE          | 25                       | 0                       | 0                                                  |